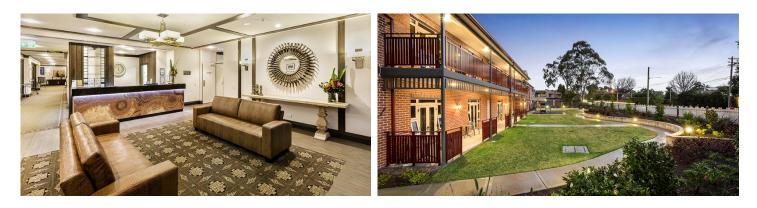

supportive environment for residents requiring additional support.

Daily activities are tailored to residents' interests and hobbies and the home offers a hairdressing and beauty salon, library room, gym room, regular bus trips and shopping excursions. Our onsite chef and their team cook meals fresh daily, based on residents' preferences and the café offers a barista service. Sun filled lounge areas and a private dining room provide a place for activities and get-togethers. Outside the home, residents enjoy the outdoor games area, landscaped garden and courtyards with raised garden beds, planters or pods and a designated barbeque area.

#### **Home features**

- Cafe
- Private dining room
- Library
- Gym room with equipment
- Memory support unit with garden
- Hairdressing salon
- Landscaped courtyard
- Landscaped garden
- BBQ Area
- Outdoor games area
- Raised garden beds, planters or pods