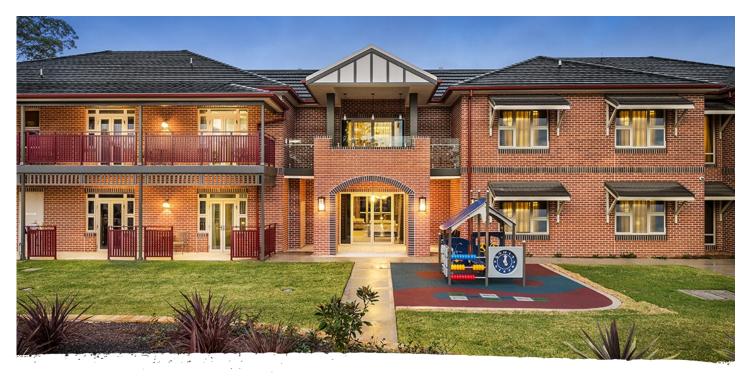

# Welcome to Estia Health Epping, our aged care home in northwest Sydney

Set on an acre, Estia Health Epping, previously known as 'The Poplars', is located on a quiet residential street with onsite parking and close to public transport and the green expanse of the adjoining Epping Oval.

supportive environment for residents requiring additional support.

Daily activities are tailored to residents' interests and hobbies and the home offers a hairdressing and beauty salon, library room, gym room, regular bus trips and shopping excursions. Our onsite chef and their team cook meals fresh daily, based on residents' preferences and the café offers a barista service. Sun filled lounge areas and a private dining room provide a place for activities and get-togethers. Outside the home, residents enjoy the outdoor games area, landscaped garden and courtyards with raised garden beds, planters or pods and a designated barbeque area.