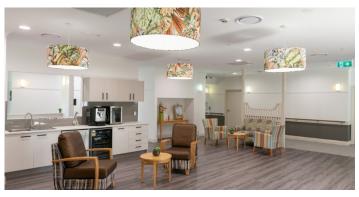

Accommodation at Norah Head reflects our commitment to dignity and comfort, offering private single rooms with private ensuite bathrooms and modern amenities. Beyond individual rooms, our home features multiple sunlit lounges, an on-site café, hairdressing salon and landscaped courtyard gardens.

## Home features

- Cafe
- Communal areas
- Secure entry and exit
- Tea/coffee making facilities
- Hairdressing salon
- Communal TV room
- Games/concert room
- Landscaped garden
- BBQ Area
- Communal alfresco dining with shade/cover
- Outdoor entertaining areas