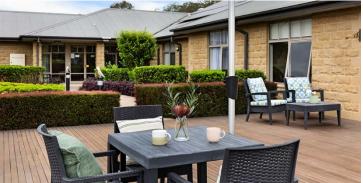

- BBQ Area
- Communal alfresco dining with shade/cover
- Outdoor games area
- Raised garden beds, planters or pods
- Bushland views