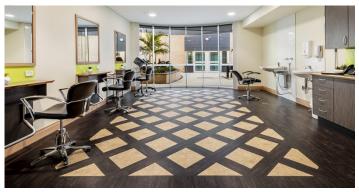

### Home features

- Computer and media equipment
- Communal areas
- Private dining room
- Library
- Hairdressing salon
- Communal TV room
- Theatre/cinema room
- Memory Support Unit
- BBQ Area
- Outdoor games area
- Outdoor entertaining areas