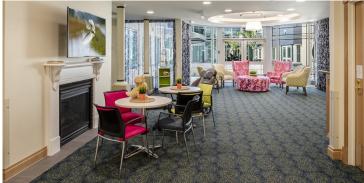

living spaces, plus courtyards, multiple dining rooms, BBQ areas and so much more for the residences to enjoy, this is a home where residents will instantly feel relaxed, welcomed and at home.

The home also offers spacious private rooms with ensuites and bay windows.

### Home features

- Computer and media equipment
- Communal areas
- Private dining room
- Library
- Hairdressing salon
- Communal TV room
- Theatre/cinema room
- Memory Support Unit
- BBQ Area
- Outdoor games area
- Outdoor entertaining areas