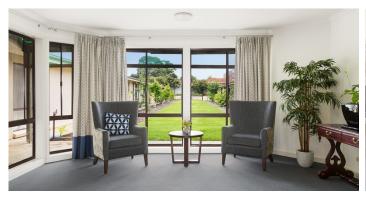

Comfortable and spacious, set on a single story offering intimate lounge areas and expansive dining areas complemented by smaller informal dining rooms available for family gatherings. An onsite hairdressing salon, cafe with self service coffee machine, library room and games room with a pool table are just some of the indoor features of the home. Outside residents can enjoy landscaped garden beds, raised planters or pods, a landscaped courtyard and outdoor seating.

- Outdoor entertaining areas
- District views
- Onsite visitor parking