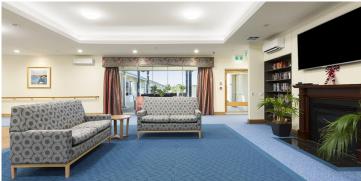

requiring additional support. Our chef and his team cook **nutritious meals** fresh daily, based on residents' preferences.

The home has single rooms with ensuite, some with courtyard views. Surrounded by manicured gardens and lawns, with raised beds and planters which green-thumbed residents enjoy, the home features a hairdressing salon and a private dining room that can be booked for special occasions with loved ones. There's a wide range of activities in the lifestyle program, including monthly bus trips.

## Home features

- Memory Support Unit with garden and courtyard
- Private dining room
- Computer or media room
- Hairdressing salon
- Landscaped courtyard
- Landscaped garden
- BBQ Area
- Raised garden beds, planters or pods
- Onsite visitor parking