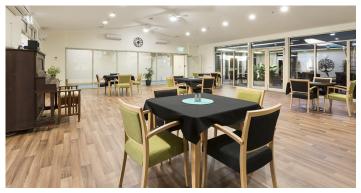

requiring additional support. Our chef and his team cook **nutritious meals** fresh daily, based on residents' preferences.

The home has single rooms with ensuite, some with courtyard views. Surrounded by manicured gardens and lawns, with raised beds and planters which green-thumbed residents enjoy, the home features a hairdressing salon and a private dining room that can be booked for special occasions with loved ones. There's a wide range of activities in the lifestyle program, including monthly bus trips.

## Home features

- Memory Support Unit with garden and courtyard
- Private dining room
- Computer or media room
- Hairdressing salon
- Landscaped courtyard
- Landscaped garden
- BBQ Area
- Raised garden beds, planters or pods
- Onsite visitor parking