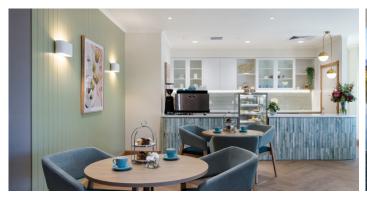

# Home features

- Memory Support Unit with garden and courtyard
- Cafe
- Private dining room
- Onsite chapel
- Library
- Computer or media room
- Wellness centre
- Tea/coffee making facilities
- Gym room with equipment
- Hairdressing salon
- Theatre/cinema room