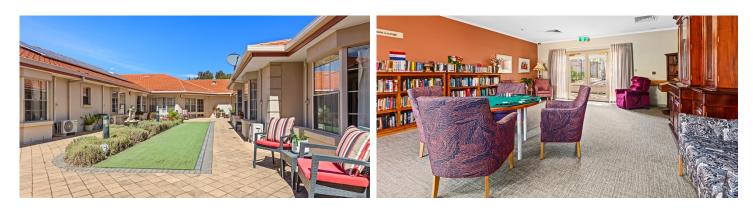

The home is set around a series of indoor courtyards which fill it with light and play host to regular barbeques. Residents enjoy a choice of several living areas for **activities** or relaxation, including a spacious ballroom and private dining room that can be booked for special events. There is a hairdressing salon, library and a tailored lifestyle program with something to suit all interests.

#### Home features

- Communal areas
- Private dining room
- Library
- Tea/coffee making facilities
- Gym room with equipment
- Memory Support Unit with courtyard
- Hairdressing salon
- Landscaped courtyard
- BBQ Area
- Raised garden beds, planters or pods
- Onsite visitor parking