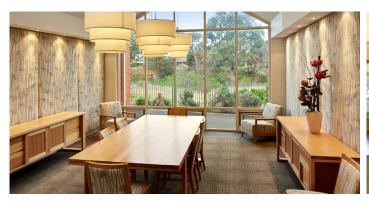

Residents enjoy views of the Angas River from the home's main communal areas and gardens. There is a cinema room regularly used for movies, sporting events and telehealth appointments and a gym room used by visiting allied health professionals, including physiotherapists. Daily **activities** are tailored to residents' interests and hobbies and the onsite chef and team cook fresh daily to meet residents' preferences. Rooms are single with ensuite, many with lovely river views and others opening to the home's pretty landscaped gardens.

## Home features

- Memory Support Unit with garden and courtyard
- Cafe
- Private dining room
- Tea/coffee making facilities
- Gym room with equipment
- Hairdressing salon
- Theatre/cinema room
- Landscaped garden
- BBQ Area
- Raised garden beds, planters or pods
- Sea views