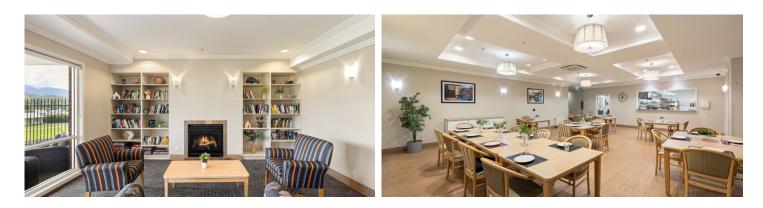

#### Home features

- Cafe
- Communal areas
- Library
- Secure entry and exit
- Fireplace
- Tea/coffee making facilities
- Piano
- Hairdressing salon
- Communal TV room
- Theatre/cinema room
- Games/concert room

- Landscaped garden
- BBQ Area
- Communal alfresco dining with shade/cover
- Outdoor entertaining areas
- Garden views
- District views
- Onsite visitor parking