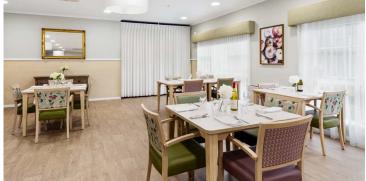

Rooms are single with ensuite, opening to gardens or the courtyard. Other features of the home include a private dining room that can be booked by residents for special events, a games room and hairdressing salon.

## Home features

- Cafe
- Private dining room
- Wellness centre
- Tea/coffee making facilities
- Hairdressing salon
- Games/concert room
- Landscaped courtyard
- Landscaped garden
- BBQ Area
- Communal alfresco dining with shade/cover
- Raised garden beds, planters or pods