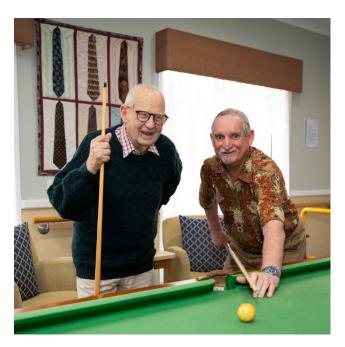

Residents enjoy a strong sense of community interaction with a busy activities program, a calendar of cultural events, concerts from schoolchildren and regular bus trips. The home has beautiful gardens, with alfresco dining areas and is **pet-friendly** with a resident dog and birds.

Rooms are single with ensuite, opening to gardens or the courtyard. Other features of the home include a private dining room that can be booked by residents for special events, a games room and hairdressing salon.

## Home features

- Cafe
- Private dining room
- Wellness centre
- Tea/coffee making facilities
- Hairdressing salon
- Games/concert room
- Landscaped courtyard
- Landscaped garden
- BBQ Area
- Communal alfresco dining with shade/cover
- Raised garden beds, planters or pods