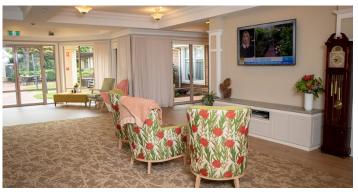

a safe and supportive environment for residents requiring additional support.

The home offers single rooms with ensuite and garden views. There is a private dining room that can be booked for residents to share special occasions with their loved ones, as well as a hairdressing salon and onsite chapel. Outside, the gardens feature raised beds which residents can tend to if they wish or simply enjoy from the outdoor seating or the alfresco dining area. **Activities** include arts and crafts, bingo, high tea and pamper sessions, as well as a calendar of cultural events and visits from local kindergartens and schools.

#### Home features

- Cafe
- Onsite chapel
- Library
- Computer or media room
- Wellness centre
- Tea/coffee making facilities
- Memory Support Unit with courtyard
- Hairdressing salon
- Landscaped courtyard
- BBQ Area
- Raised garden beds, planters or pods