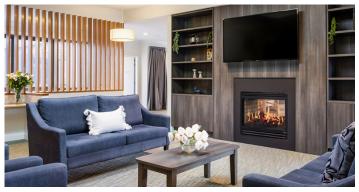

## Home features

- Memory Support Unit with garden and courtyard
- Communal areas
- Private dining room
- Onsite chapel
- Library
- Hairdressing salon with nail bar
- Theatre/cinema room
- Memory Support Unit
- Outdoor entertaining areas
- Raised garden beds, planters or pods